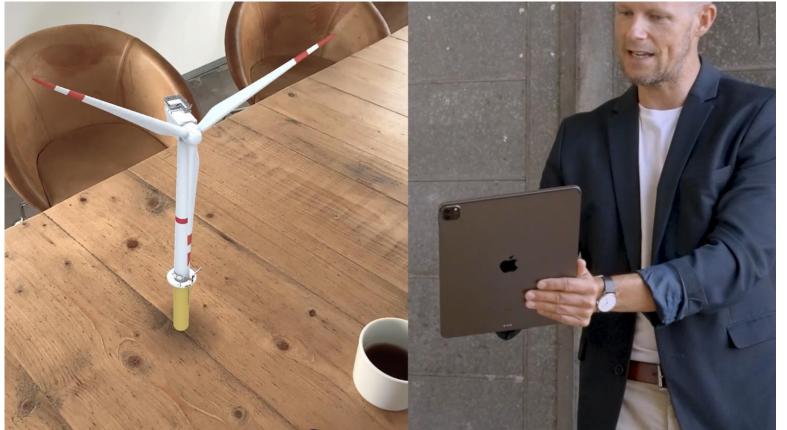

# How does it work?

We designed **SynergyXR** to work on all XR platforms for easy adoption across all teams.

#### **Upload to the cloud**

Upload 3D models, videos, images and docs to the Microsoft Azure cloud.

#### **Choose and build**

Choose an XR device, access content in the cloud, and create virtual meeting spaces, training scenarios, etc.

3

#### **Connect with others**

Connect with others across similar devices to start collaborating – no matter where you are in the world.

One solution for all of your XR needs