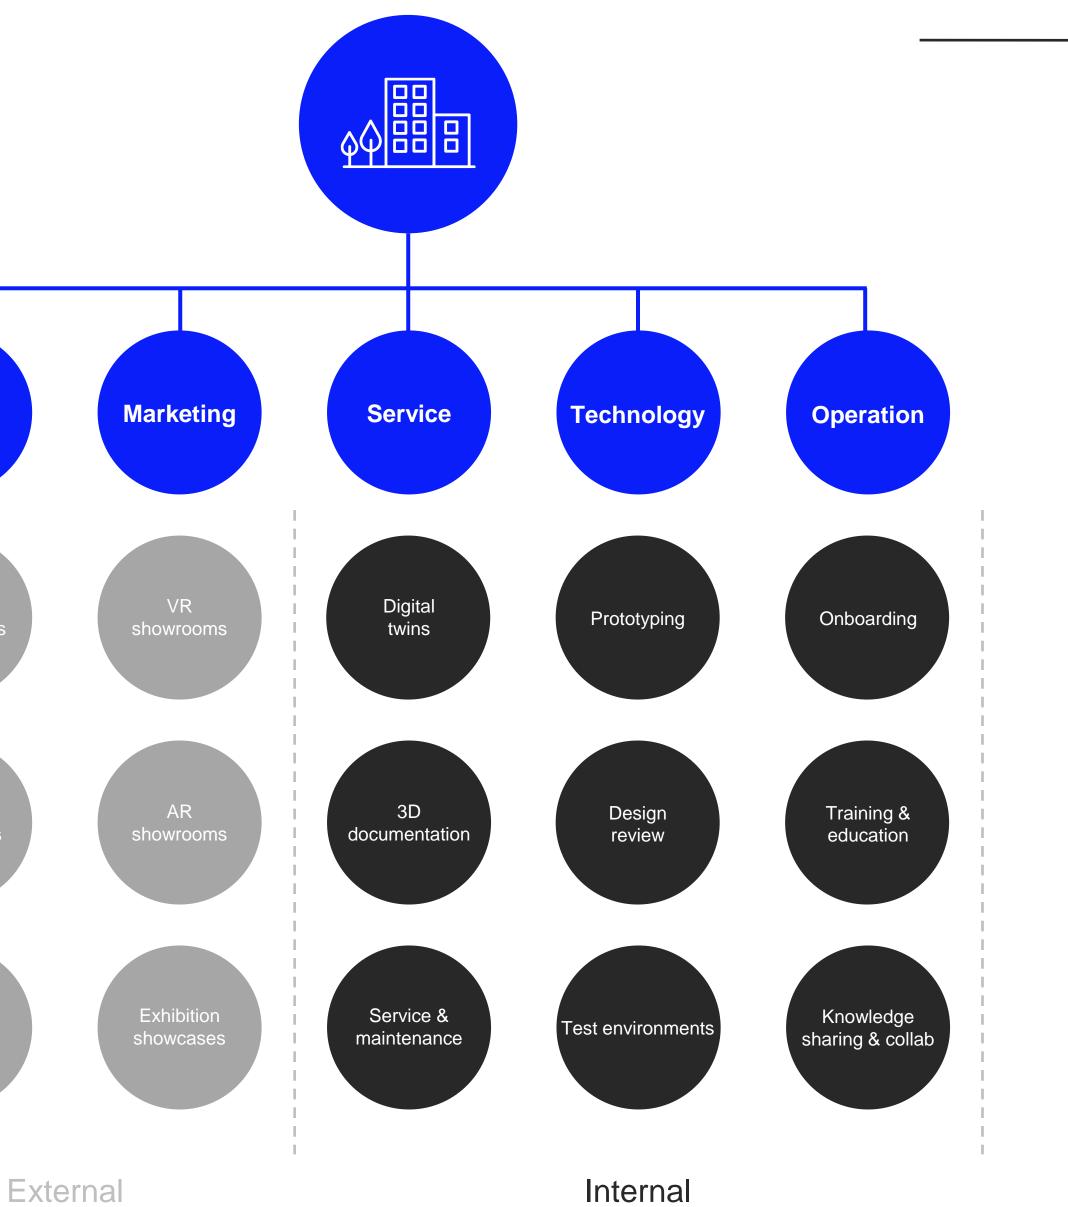

# Why SynergyXR?

Our business suite covers Augmented Reality, Mixed Reality and Virtual Reality, offering customers one platform where they can have a **seamless experience** across ALL XR devices.

UNFAIR ADVANTAGE

# A platform that covers an entire organization's XR needs.

Multiple use cases within the organization

Sales environments Product demo rooms AR product catalog

## **XR Use cases**

#### Augmented workforce

Manufacturing, service and remote assistance.

• Education, onboarding and training Products, company, operations and instructions.

#### • Virtual collaboration Knowledge sharing, meeting, workshops, conventions.

• **Design, Analysis and simulation** R&D, Engineering, maintenance and operations.

#### • Sales Enablement & Marketing Showrooms, sales meetings, product environments, product

Showrooms, sales meetings, product environments, product catalog and expositions.