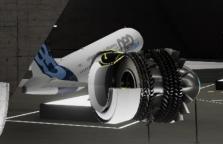

#### The result

GKN Aerospace now have a travelling showroom, that can be brought to classrooms, exhibitions and conferences in the trunk of a car.

INTAKE Air enters through the intake to the engine.

A portion of the air passes outside the engine core for increased cooling capability and efficiency.

#### SQUEEZE

COMPRESSION The air entering the engine core is gradually compressed by multiple compressor stages and becomes dense and hot.

#### BANG COMBUSTION

BLOW

KHAUST e high energy combustion gases expands ough the turbines and accelerates through e exhaust nozzle to create thrust.

via a connecting shaft.

GHT VISUALIZATION

Client | Total Energies