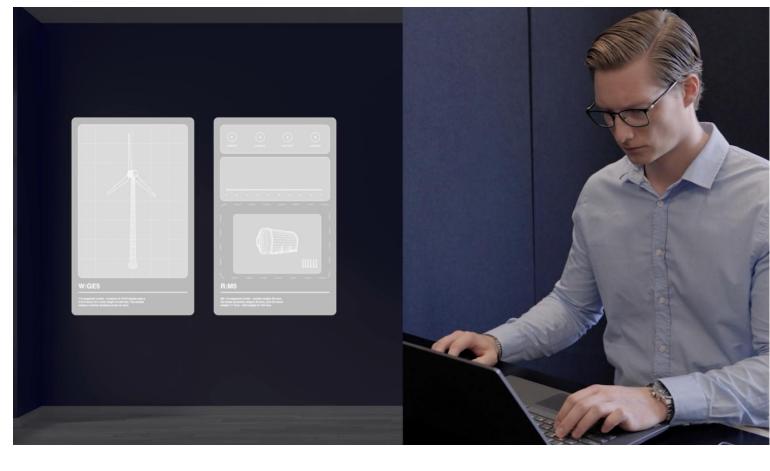

# How does it work?

We designed **SynergyXR** to work on all XR platforms for easy adoption across all teams.

#### **Upload to the cloud**

Upload 3D models, videos, images and docs to the Microsoft Azure cloud.

#### **Choose and build**

Choose an XR device, access content in the cloud, and create virtual meeting spaces, training scenarios, etc.

3

#### **Connect with others**

Connect with others across similar devices to start collaborating – no matter where you are in the world.

One solution for all of your XR needs