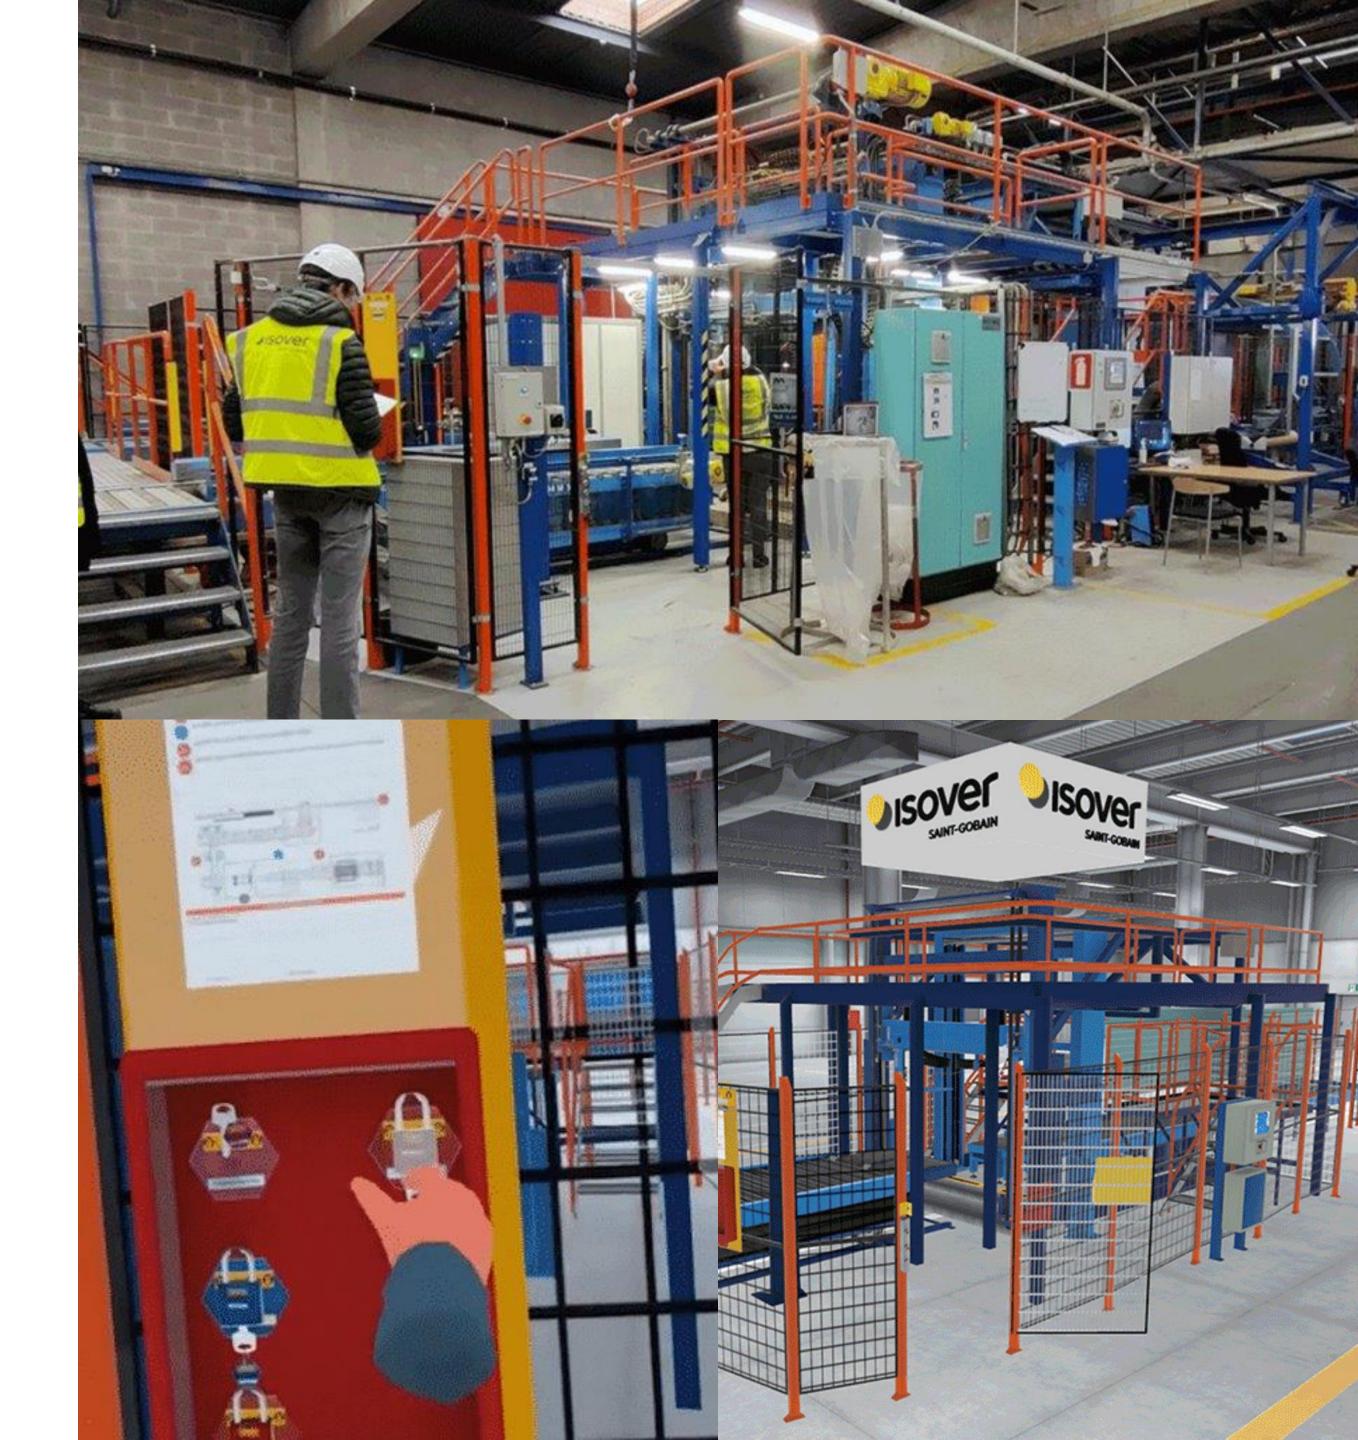

#### The result

Total employees and visitors can now train and certify safety essentials through a scenario- based course before even visiting the platform for the first time.

Client | Isover

Year | 2022 - Present

**Project** | Procedure Training

Platform | VR

#### The challenge

Safely training employees and providing practical experience while minimizing the risk of injury and avoiding downtime.

#### The solution

Conducting technical training in Virtual Reality in a 1:1 virtual replica of their production facility and perform the reality training exactly as they would in person.

#### The result

A versatile blueprint for virtual technical training, successfully introducing the project to over 110 participants.