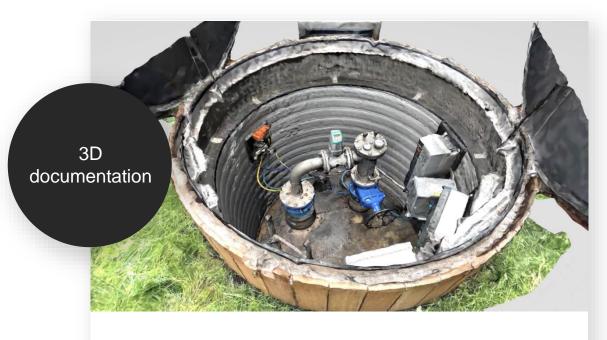

# A Company's Corporate Metaverse

The physical and digital world become one

Communicate better with 3D scans

SYNERGYXR