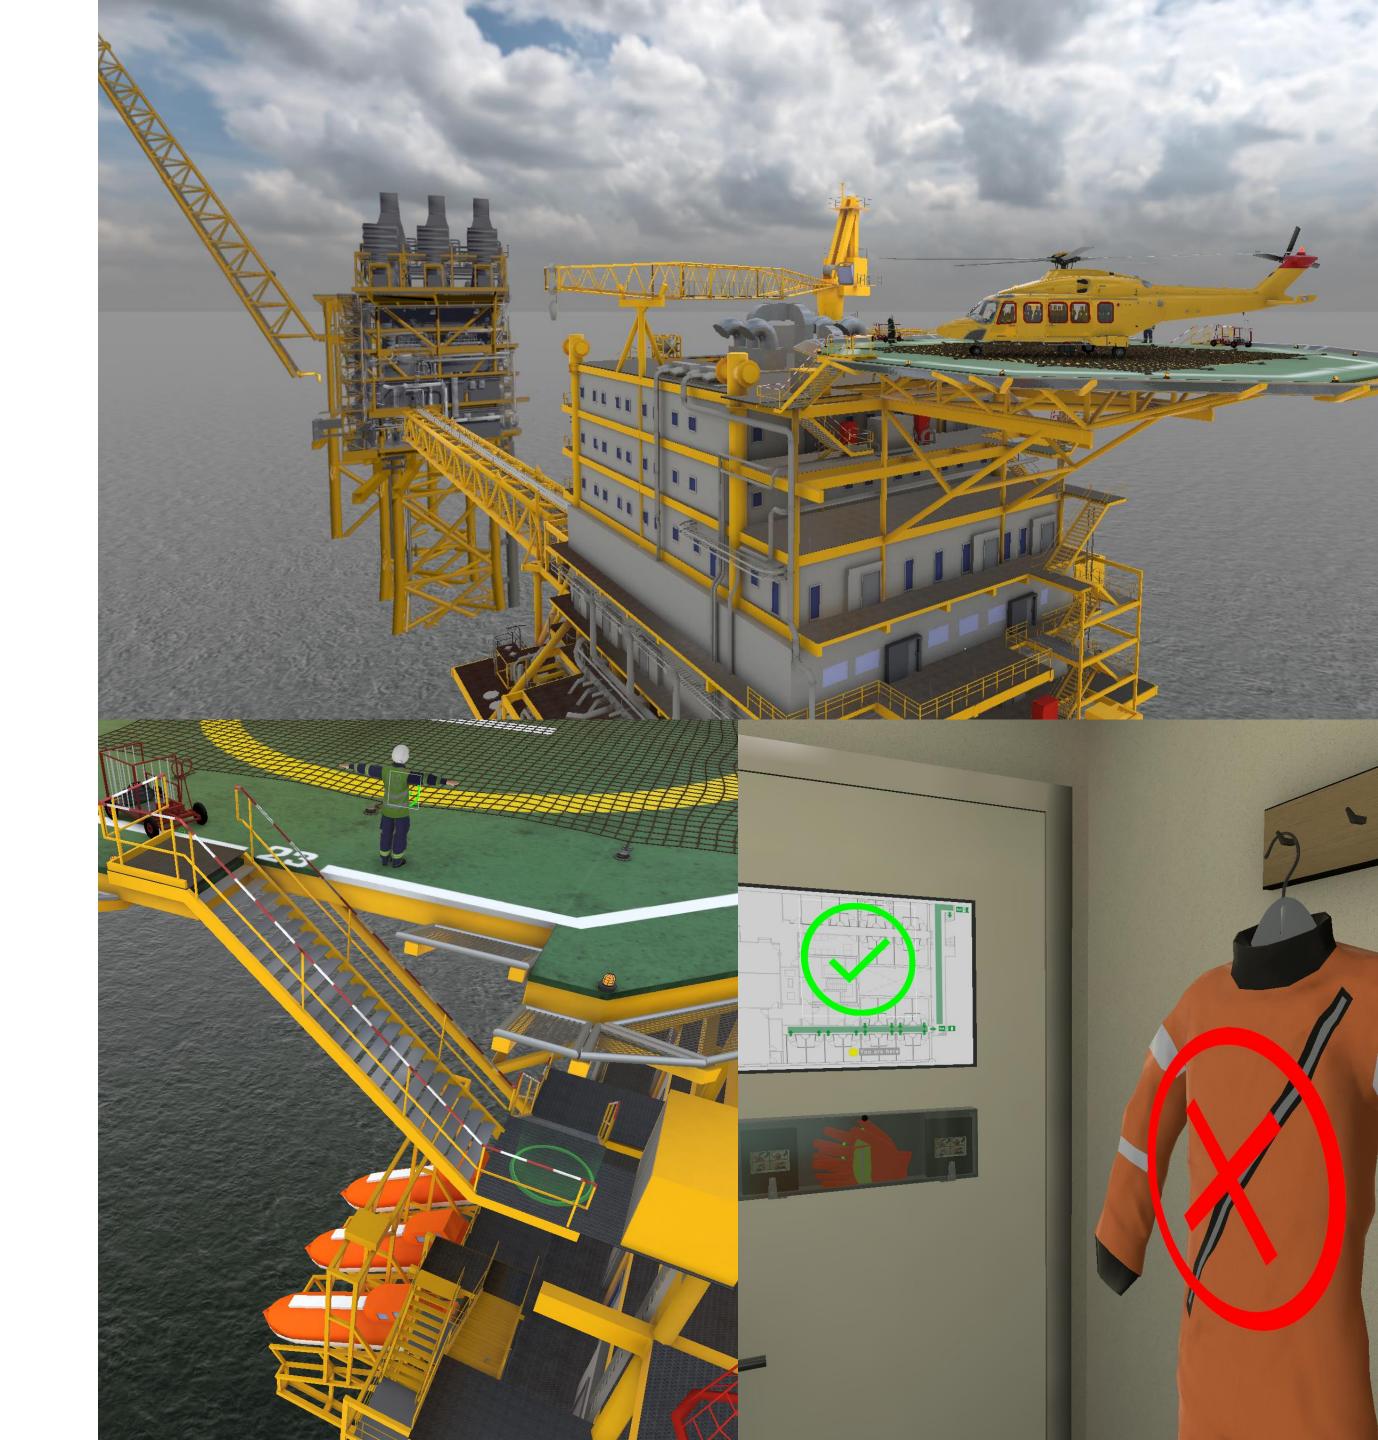

#### The challenge

Train future workers and visitors of a massive oil drilling platform in the North Sea that has not been built yet.

#### The solution

Build a digital twin of the platform from the construction drawings and let employees navigate and train safety procedures in VR from home.

#### The result

Total employees and visitors can now train and certify safety essentials through a scenario- based course before even visiting the platform for the first time.

Client | Isover

Year | 2022 - Present