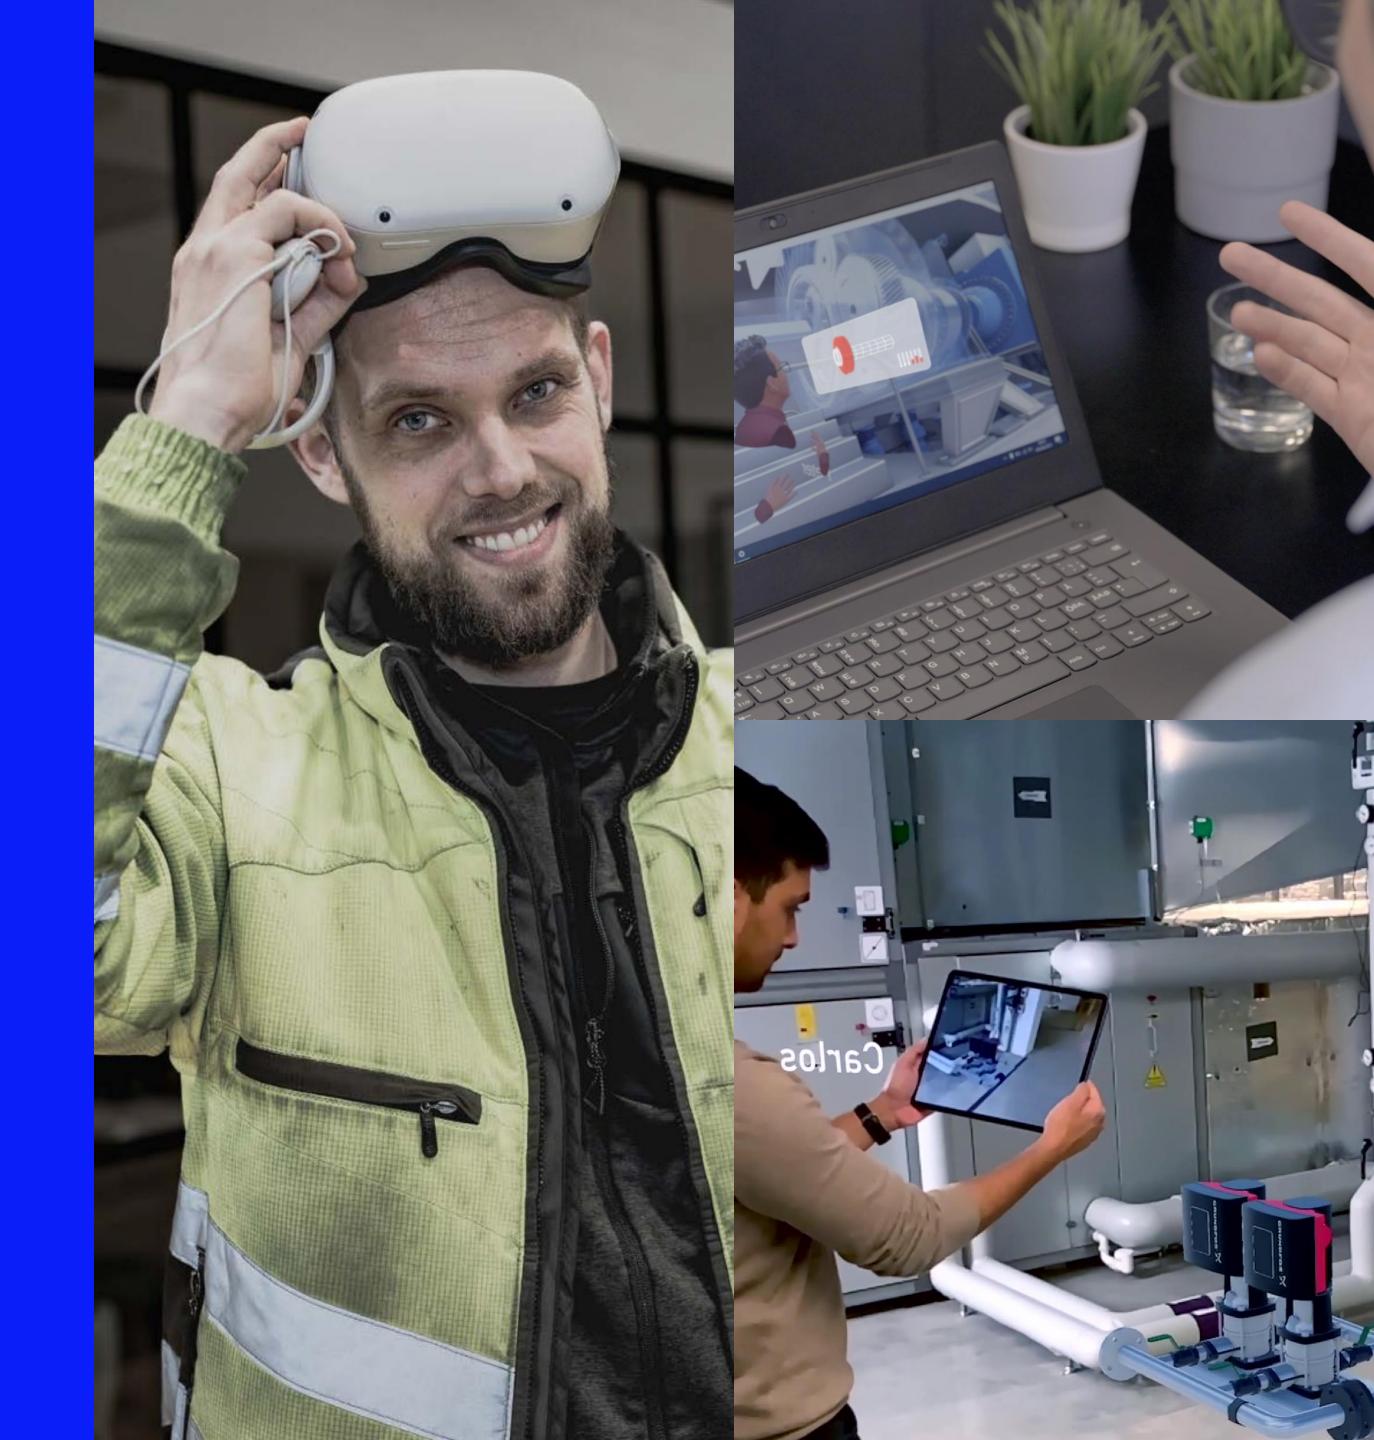

# SynergyXR in action

Click to play

# How does it work?

We designed **SynergyXR** to work on all XR platforms for easy adoption across all teams.

#### **Upload to the cloud**

Upload 3D models, videos, images and docs to the Microsoft Azure cloud.

#### **Choose and build**

Choose an XR device, access content in the cloud, and create virtual meeting spaces, training scenarios, etc.

3

#### **Connect with others**

Connect with others across similar devices to start collaborating – no matter where you are in the world.

One solution for all of your XR needs