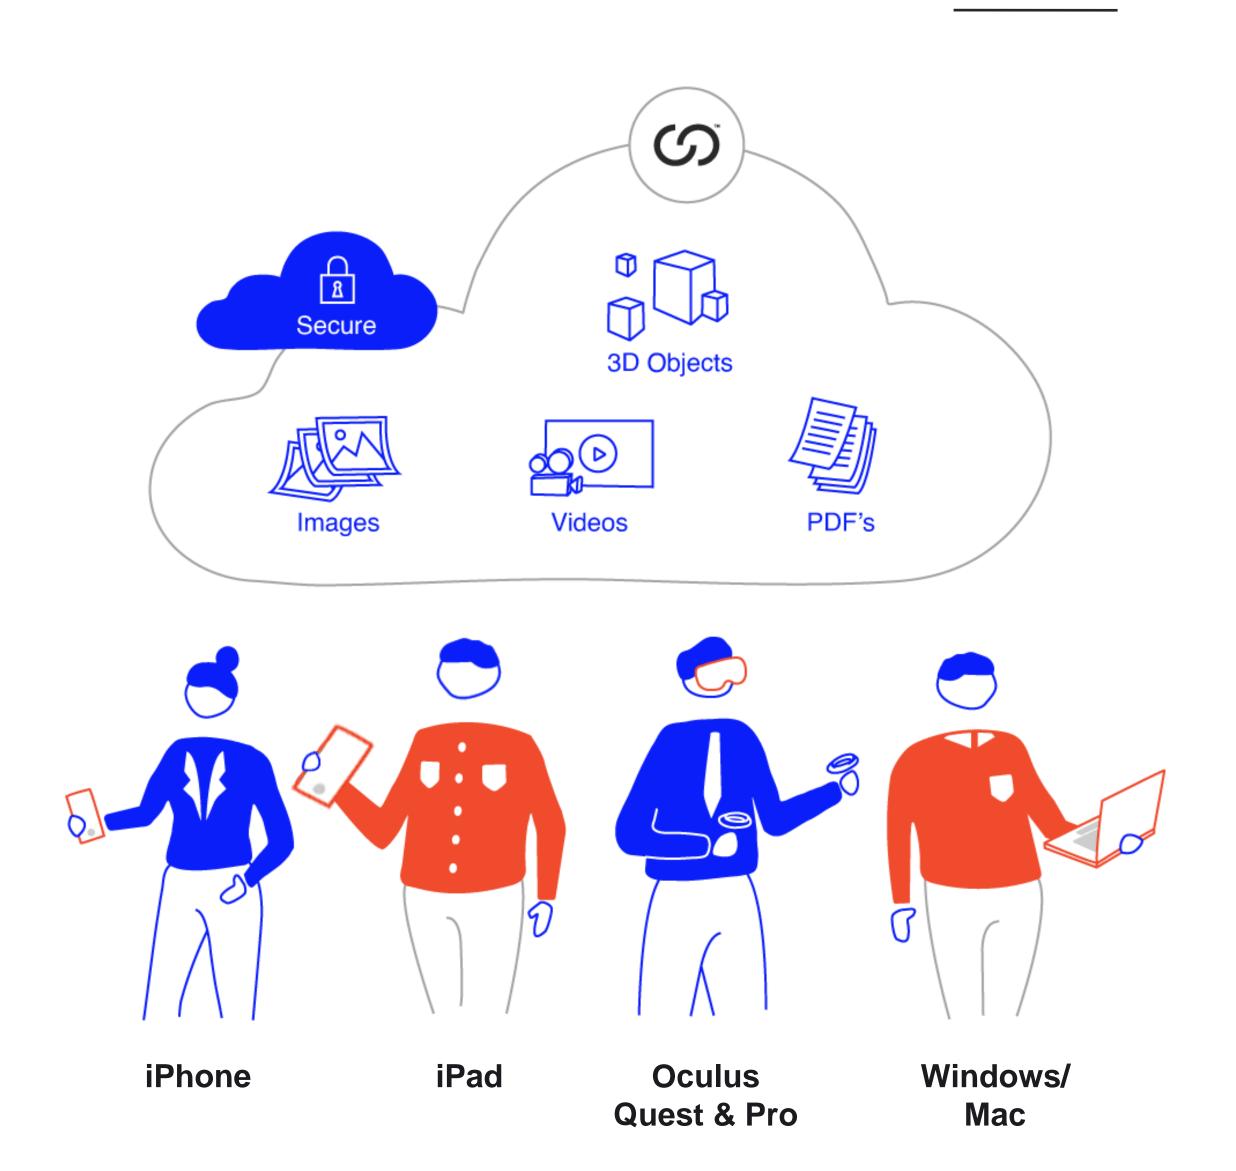

# How does it work?

We designed **SynergyXR** to work on all XR platforms for easy adoption across all teams.

#### **Upload to the cloud**

Upload 3D models, videos, images and docs to the Microsoft Azure cloud.

#### **Choose and build**

Choose an XR device, access content in the cloud, and create virtual meeting spaces, training scenarios, etc.

3

#### **Connect with others**

Connect with others across similar devices to start collaborating – no matter where you are in the world.

One solution for all of your XR needs