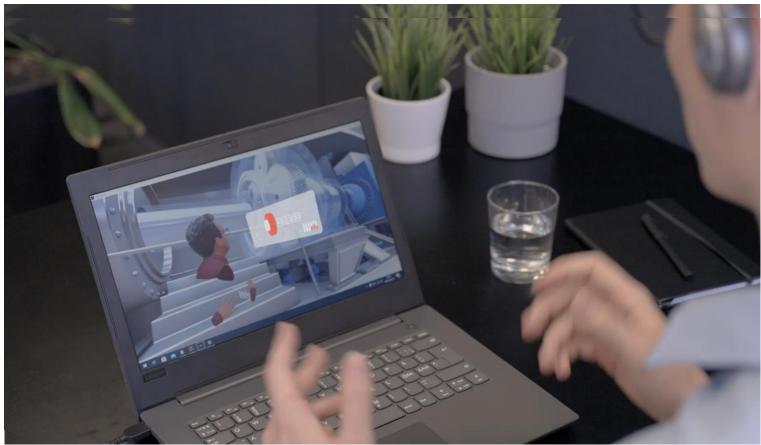

# How does it work?

We designed **SynergyXR** to work on all XR platforms for easy adoption across all teams.

#### **Choose and build**

Choose an XR device, access content in the cloud, and create virtual meeting spaces, training scenarios, etc.

3

#### **Connect with others**

Connect with others across similar devices to start collaborating – no matter where you are in the world.

One solution for all of your XR needs