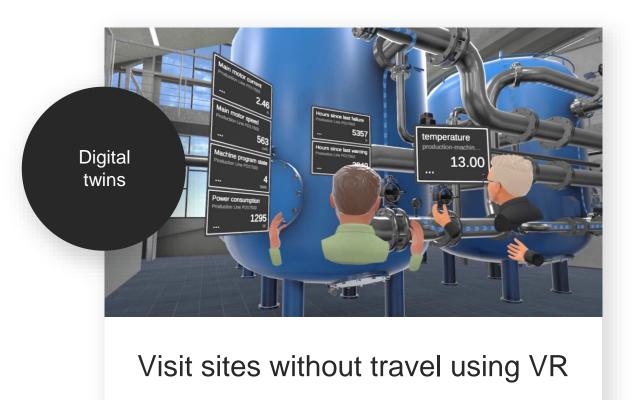

# A Company's Corporate Metaverse

The virtual world will grow month to month.

Make repairs faster with iOS/AR

Host better sales meetings

Teach skills without risks

# A Company's Corporate Metaverse

The physical and digital world become one

Communicate better with 3D scans

SYNERGYXR